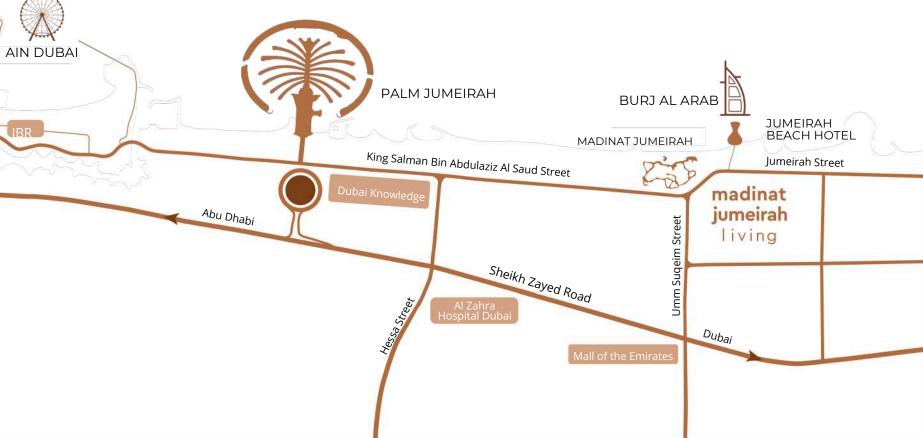

#### LIVE EXTRAORDINARY WITH THE WORLD AT YOUR DOORSTEP

Located 20 minutes from Dubai International Airport, Madinat Jumeirah Living is just a few minutes from Dubai Media City, Dubai Internet City, Palm Jumeirah and Dubai Marina. It is adjacent to Burj Al Arab, Wild Wadi Waterpark<sup>™</sup>, Jumeirah Beach Hotel, major shopping malls, public transport links and schools.

#### DISTANCE BY CAR:

5 MINUTES Mall of the Emirates

5 MINUTES Souk Madinat Jumeirah

**10 MINUTES** Bluewaters Island

**10 MINUTES** Jumeirah Beach Residence

**15 MINUTES** Dubai Marina

20 MINUTES Dubai International Airport