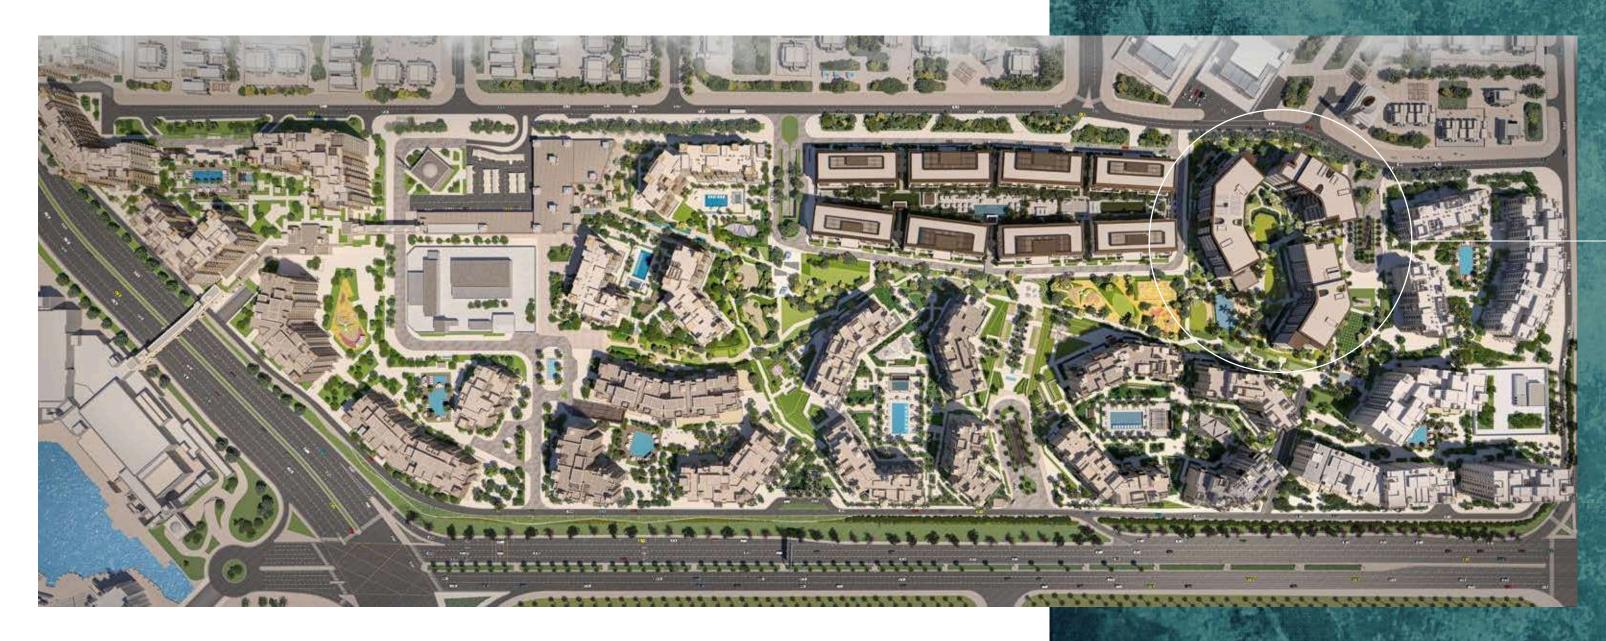

he community with the inclusion of popular facilities and amenities for all ages.



FITNESS CENTRES



PLAY ARE AS



SPORTS PARK



SWIMMING POOLS

#### LIVE EXTRAORDINARY WITH THE WORLD AT YOUR DOORSTEP

Located 20 minutes from Dubai International Airport, Madinat Jumeirah Living is just a few minutes from Dubai Media City, Dubai Internet City, Palm Jumeirah and Dubai Marina. It is adjacent to Burj Al Arab, Wild Wadi Waterpark<sup>™</sup>, Jumeirah Beach Hotel, major shopping malls, public transport links and schools.

#### BLUEWATERS ISLAND



#### DISTANCE BY CAR:



5 MINUTES Mall of the Emirates



5 MINUTES Souk Madinat Jumeirah



**10 MINUTES** Bluewaters Island



**10 MINUTES** Jumeirah Beach Residence



**15 MINUTES** Dubai Marina



20 MINUTES Dubai International Airport





#### ELARA

#### MADINAT JUMEIRAH LIVING MASTER PLAN



MERAAS.COM | 800 637227



# TOTALLY HOME REAL ESTATE LLC





97145548620 971564951052

sales@totallyhomerealestate.com

https://totallyhomerealestate.com