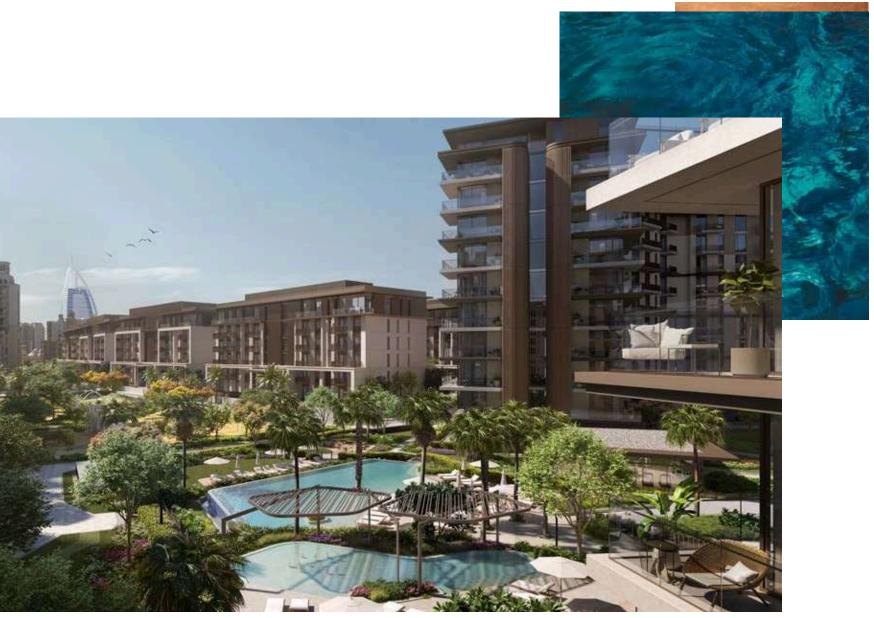

#### SHIMMERING POOL UNDER THE SHADE OF LUSH PALMS

FITNESS CENTRES

PLAY ARE AS

SPORTS PARK

SWIMMING POOLS